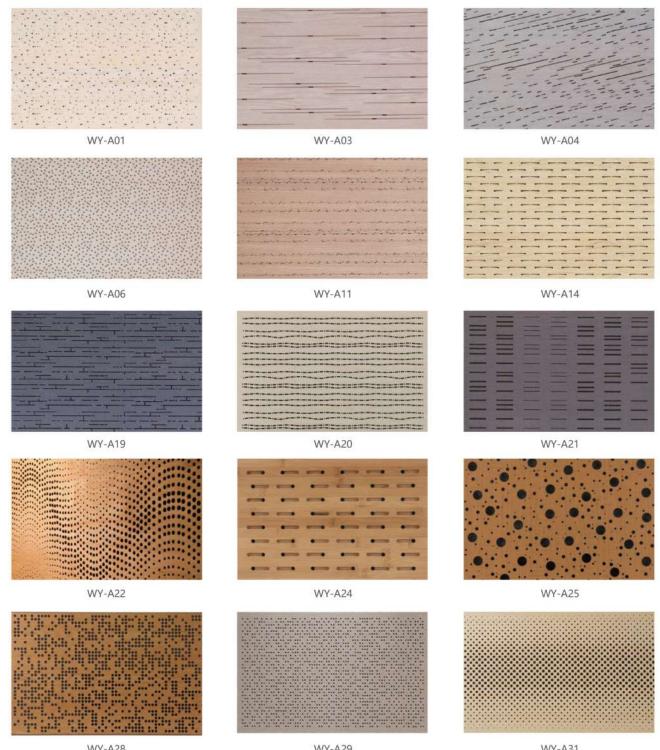

# CUSTOMIZED ACOUSTIC PANEL



When customized pattern is desired, ECOU Acoustic Panel will be able to accomodate upon request.

The acoustic performance of a customized pattern can be simulated once the customized pattern is finalized. Out team of acoustic engineers will ensure that the acoustic performance of the customized pattern meet the standard acoustic requirement of the space.

Should you require further information or guidelines, do not hesitate to contact us. Our team of engineers and designers will try our best to accomodate your requirements.

## **CUSTOMIZED PATTERN SAMPLE**







17 18

## **BASE MATERIAL SELECTION**

## **SOLID COLOUR SELECTION**

#### MDF SERIES





Pine eco-friendly MDF



Red fire-resistant MDF



Standard MDF



Green moisture-proof MDF

### MGO COMPOSITE FIRE-RESITANT SERIES







A grade MGO board

A grade black MGO board

A grade Alu & MGO composite board

## NON FORMALDEHYDE SERIES



Carbonized bamboo board



Oak solid wood





Pine solid wood



Multi-layer solid wood

WY-H1108 Cream White







Light Gray



Light Gray



















## **WOOD GRAIN PATTERN SELECTION**

# **WOOD GRAIN PATTERN SELECTION**





## **WOOD GRAIN PATTERN SELECTION**

# **WOOD GRAIN PATTERN SELECTION**





WY-M16815

WY-H776 Eucalyptus



WY-H735

Eucalyptus



WY-M16445



WY-H753

24