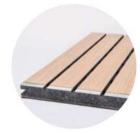

When customized pattern is desired, ECOU Acoustic Panel will be able to accomodate upon request.

The acoustic performance of a customized pattern can be simulated once the customized pattern is finalized. Out team of acoustic engineers will ensure that the acoustic performance of the customized pattern meet the standard acoustic requirement of the space.

Should you require further information or guidelines, do not hesitate to contact us. Our team of engineers and designers will try our best to accomodate your requirements.

## **CUSTOMIZED PATTERN SAMPLE**







17 18

## **BASE MATERIAL SELECTION**

## **SOLID COLOUR SELECTION**

#### MDF SERIES





Pine eco-friendly MDF



Red fire-resistant MDF



Standard MDF



Green moisture-proof MDF

### MGO COMPOSITE FIRE-RESITANT SERIES







A grade MGO board

A grade black MGO board

A grade Alu & MGO composite board

## NON FORMALDEHYDE SERIES



Carbonized bamboo board



Oak solid wood





Pine solid wood



Multi-layer solid wood

WY-H1108 Cream White







Light Gray



Light Gray



















## **WOOD GRAIN PATTERN SELECTION**

# **WOOD GRAIN PATTERN SELECTION**





## **WOOD GRAIN PATTERN SELECTION**

# **WOOD GRAIN PATTERN SELECTION**





WY-M16815

WY-H776 Eucalyptus



WY-H735

Eucalyptus



WY-M16445



WY-H753

24