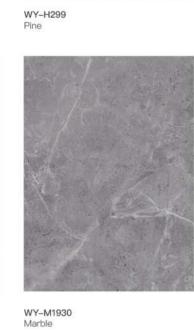

# **WOOD GRAIN PATTERN SELECTION**

WY-M16815

WY-H776 Eucalyptus

WY-H735

Eucalyptus

WY-M16445

WY-H753

24