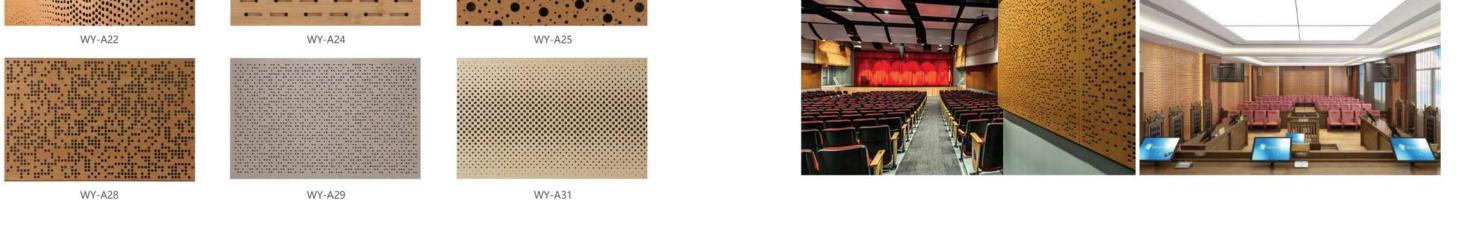

# CUSTOMIZED ACOUSTIC PANEL



When customized pattern is desired, ECOU Acoustic Panel will be able to accomodate upon request.

The acoustic performance of a customized pattern can be simulated once the customized pattern is finalized. Out team of acoustic engineers will ensure that the acoustic performance of the customized pattern meet the standard acoustic requirement of the space.

Should you require further information or guidelines, do not hesitate to contact us. Our team of engineers and designers will try our best to accomodate your requirements.

## **CUSTOMIZED PATTERN SAMPLE**







17 18

## **BASE MATERIAL SELECTION**

## **SOLID COLOUR SELECTION**

#### MDF SERIES





Pine eco-friendly MDF



Red fire-resistant MDF



Standard MDF



Green moisture-proof MDF

### MGO COMPOSITE FIRE-RESITANT SERIES







A grade MGO board

A grade black MGO board

A grade Alu & MGO composite board

## NON FORMALDEHYDE SERIES



Carbonized bamboo board



Oak solid wood





Pine solid wood



Multi-layer solid wood

WY-H1108 Cream White







Light Gray



Light Gray



















## **WOOD GRAIN PATTERN SELECTION**

# **WOOD GRAIN PATTERN SELECTION**





## **WOOD GRAIN PATTERN SELECTION**

# **WOOD GRAIN PATTERN SELECTION**





WY-M16815

WY-H776 Eucalyptus



WY-H735

Eucalyptus



WY-M16445



WY-H753

24