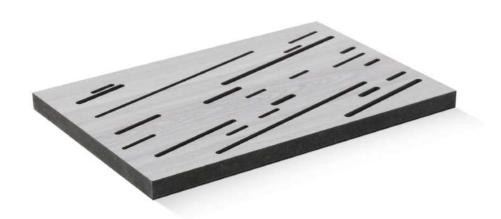

# CUSTOMIZED ACOUSTIC PANEL



When customized pattern is desired, ECOU Acoustic Panel will be able to accomodate upon request.

The acoustic performance of a customized pattern can be simulated once the customized pattern is finalized. Out team of acoustic engineers will ensure that the acoustic performance of the customized pattern meet the standard acoustic requirement of the space.

Should you require further information or guidelines, do not hesitate to contact us. Our team of engineers and designers will try our best to accomodate your requirements.

## **CUSTOMIZED PATTERN SAMPLE**







17 18

## **BASE MATERIAL SELECTION**

## **SOLID COLOUR SELECTION**

#### MDF SERIES





Pine eco-friendly MDF



Red fire-resistant MDF



Standard MDF



Green moisture-proof MDF

### MGO COMPOSITE FIRE-RESITANT SERIES