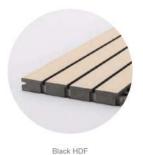

#### MDF SERIES

Pine eco-friendly MDF

Red fire-resistant MDF

Standard MDF

Green moisture-proof MDF