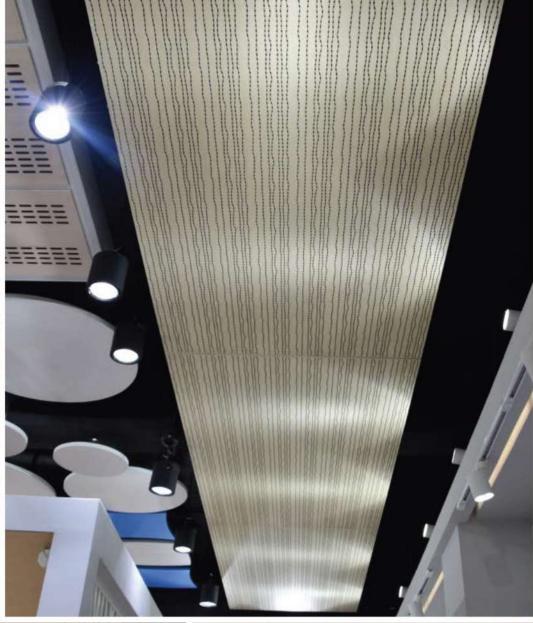

# CUSTOMIZED ACOUSTIC PANEL



When customized pattern is desired, ECOU Acoustic Panel will be able to accomodate upon request.

The acoustic performance of a customized pattern can be simulated once the customized pattern is finalized. Out team of acoustic engineers will ensure that the acoustic performance of the customized pattern meet the standard acoustic requirement of the space.

Should you require further information or guidelines, do not hesitate to contact us. Our team of engineers and designers will try our best to accomodate your requirements.

## **CUSTOMIZED PATTERN SAMPLE**







17 18

## **BASE MATERIAL SELECTION**

## **SOLID COLOUR SELECTION**

#### MDF SERIES





Pine eco-friendly MDF



Red fire-resistant MDF



Standard MDF



Green moisture-proof MDF

### M