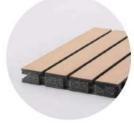

## NON FORMALDEHYDE SERIES

Carbonized bamboo board

Oak solid wood

Pine solid wood

Multi-layer solid wood

WY-H1108 Cream White

Light Gray

Light Gray