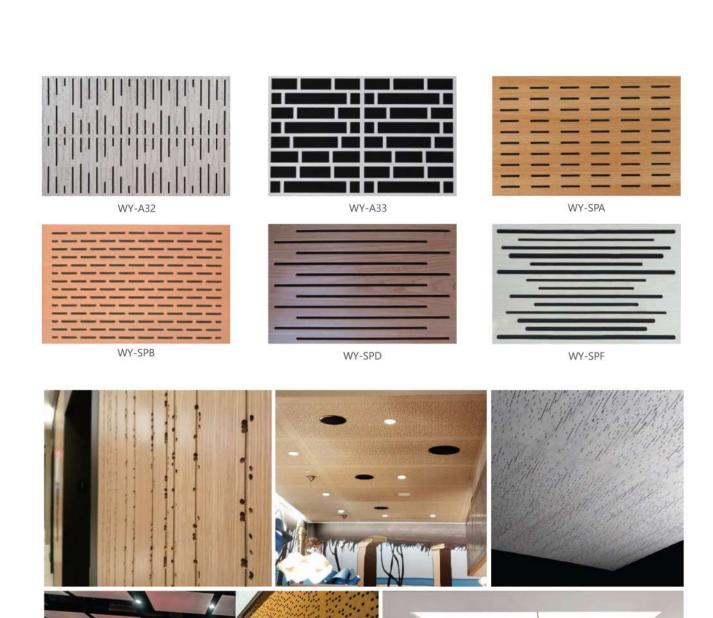

# CUSTOMIZED ACOUSTIC PANEL



When customized pattern is desired, ECOU Acoustic Panel will be able to accomodate upon request.

The acoustic performance of a customized pattern can be simulated once the customized pattern is finalized. Out team of acoustic engineers will ensure that the acoustic performance of the customized pattern meet the standard acoustic requirement of the space.

Should you require further information or guidelines, do not hesitate to contact us. Our team of engineers and designers will try our best to accomodate your requirements.

## **CUSTOMIZED PATTERN SAMPLE**







17 18

## **BASE MATERIAL SELECTION**

## **SOLID COLOUR SELECTION**

#### MDF SERIES





Pine eco-friendly MDF



Red fire-resistant MDF



Standard MDF



Green moisture-proof MDF

### MGO COMPOSITE FIRE-RESITANT SERIES







A grade MGO board

A grade black MGO board

A grade Alu & MGO composite board

## NON FORMALDEHYDE SERIES



Carbonized bamboo board



Oak solid wood





Pine solid wood



Multi-layer solid wood

WY-H1108 Cream White







Light Gray



Light Gray



















## **WOOD GRAIN PATTERN SELECTION**

# **WOOD GRAIN PATTERN SELECTION**





## **WOOD GRAIN PATTERN SELECTION**

# **WOOD GRAIN PATTERN SELECTION**





WY-M16815

WY-H776 Eucalyptus



WY-H735

Eucalyptus



WY-M16445



WY-H753

24